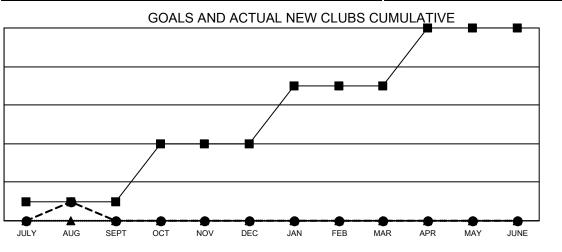

## GAT MONTHLY MEMBERSHIP PROGRESS REPORT

**Multiple District 33** 

LOCATION: MASSACHUSETTS

Results as of: 8/31/2022

| Clubs                 |               |           |               | Members               |                           |                         |                                                    |
|-----------------------|---------------|-----------|---------------|-----------------------|---------------------------|-------------------------|----------------------------------------------------|
| RESULTS FOR 2022-2023 |               |           |               | RESULTS FOR 2022-2023 |                           |                         |                                                    |
| QUARTER               | NEW CLUB GOAL | NEW CLUBS | DROPPED CLUBS | QUARTER               | MEMBER GROWTH NET<br>GOAL | MEMBER GROWTH<br>ACTUAL | DROPPED<br>MEMBERS ACTUAL<br>(including transfers) |
| JULY/AUG/SEPT         | 1             | 1         | 0             | JULY/AUG/SE           | PT 95                     | 59                      | 102                                                |
| OCT/NOV/DEC           | 3             | 0         | 0             | OCT/NOV/DE            | C 75                      | 0                       | 0                                                  |
| JAN/FEB/MAR           | 3             | 0         | 0             | JAN/FEB/MAF           | <u>ع</u> 90               | 0                       | 0                                                  |
| APR/MAY/JUNE          | 3             | 0         | 0             | APR/MAY/JUN           | NE 130                    | 0                       | 0                                                  |