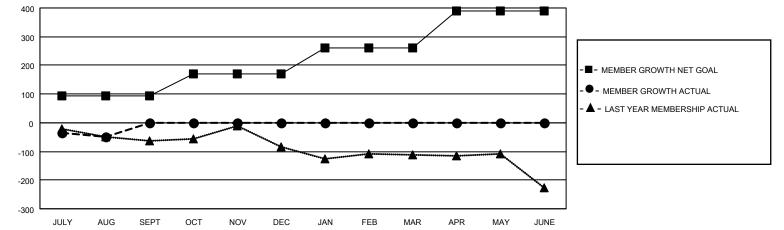

## GAT MONTHLY MEMBERSHIP PROGRESS REPORT

**Multiple District 33** 

LOCATION: MASSACHUSETTS

Results as of: 8/31/2022

| Clubs                 |               |           |               | Members               |                           |                         |                                                    |
|-----------------------|---------------|-----------|---------------|-----------------------|---------------------------|-------------------------|----------------------------------------------------|
| RESULTS FOR 2022-2023 |               |           |               | RESULTS FOR 2022-2023 |                           |                         |                                                    |
| QUARTER               | NEW CLUB GOAL | NEW CLUBS | DROPPED CLUBS | QUARTER               | MEMBER GROWTH NET<br>GOAL | MEMBER GROWTH<br>ACTUAL | DROPPED<br>MEMBERS ACTUAL<br>(including transfers) |
| JULY/AUG/SEPT         | 1             | 1         | 0             | JULY/AUG/SE           | PT 95                     | 59                      | 102                                                |
| OCT/NOV/DEC           | 3             | 0         | 0             | OCT/NOV/DE            | C 75                      | 0                       | 0                                                  |
| JAN/FEB/MAR           | 3             | 0         | 0             | JAN/FEB/MAF           | <u>ع</u> 90               | 0                       | 0                                                  |
| APR/MAY/JUNE          | 3             | 0         | 0             | APR/MAY/JUN           | NE 130                    | 0                       | 0                                                  |